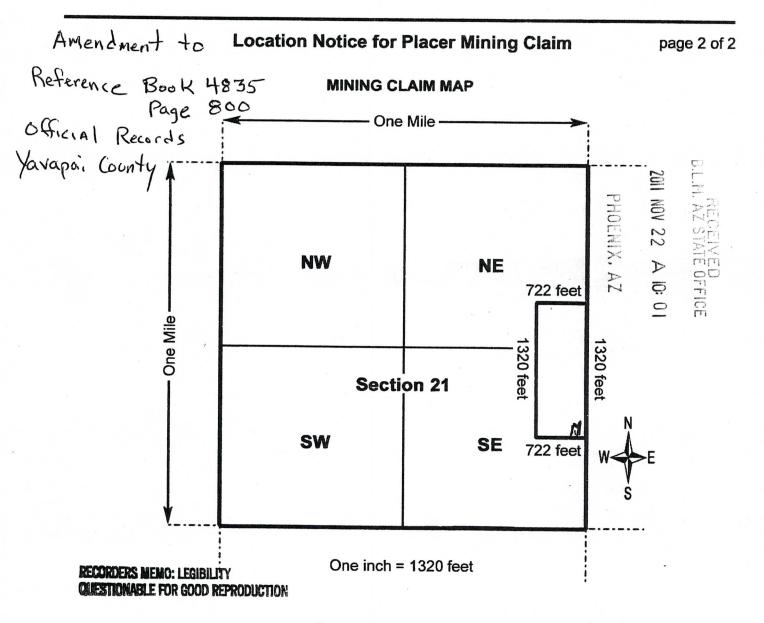

| BLM Serial No. | Name of Claim       | Tp<br>Exa | Rg<br>mple: 131 | Sec<br>N 5E 14 | Mer<br>MDM | County Recordation Book and Page No. | Co. Recording |
|----------------|---------------------|-----------|-----------------|----------------|------------|--------------------------------------|---------------|
| 412210         | BADGER              | 13N       | 1W              | 21             | GSRM       | B4835 P800                           | 9/23/2011     |
| 414687         | OH MY GOLD          | 10N       | 4W              | 18             | GSRM       | B4870 P928                           | 3/29/2012     |
| 414688         | RED FLATS TOP       | 10N       | 4W              | 18             | GSRM       | B4870 P924                           | 3/29/2012     |
| 414690         | THE RUSTY PICK      | 10N       | 4W              | 18             | GSRM       | B4870 P926                           | 3/29/2012     |
| 414691         | UPPER ANTELOPE EAST | 10N       | 4W              | 17             | GSRM       | B4870 P929                           | 3/29/2012     |
| 414692         | UPPER ANTELOPE WEST | 10N       | 4W              | 17             | GSRM       | B4870 P930                           | 3/29/2012     |
| 414689         | ROCKY GULCH         | 10N       | 4W              | 18             | GSRM       | B4870 P927                           | 3/29/2012     |
|                |                     |           |                 |                |            | 7 5                                  |               |
|                |                     |           |                 |                |            |                                      | 350           |
|                |                     |           |                 |                |            | 7 6                                  |               |