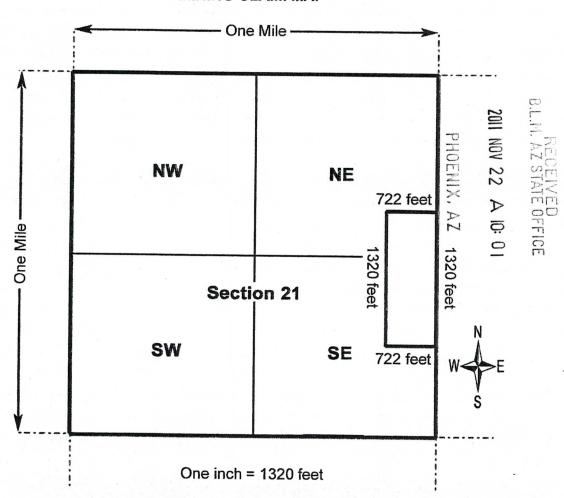

| BLM Serial No. | Name of Claim       | Tp<br>Exa | Rg<br>mple: 131 | Sec<br>N 5E 14 | Mer<br>MDM | County Recordation Book and Page No. | Co. Recording |
|----------------|---------------------|-----------|-----------------|----------------|------------|--------------------------------------|---------------|
| 412210         | BADGER              | 13N       | 1W              | 21             | GSRM       | B4835 P800                           | 9/23/2011     |
| 414687         | OH MY GOLD          | 10N       | 4W              | 18             | GSRM       | B4870 P928                           | 3/29/2012     |
| 414688         | RED FLATS TOP       | 10N       | 4W              | 18             | GSRM       | B4870 P924                           | 3/29/2012     |
| 414690         | THE RUSTY PICK      | 10N       | 4W              | 18             | GSRM       | B4870 P926                           | 3/29/2012     |
| 414691         | UPPER ANTELOPE EAST | 10N       | 4W              | 17             | GSRM       | B4870 P929                           | 3/29/2012     |
| 414692         | UPPER ANTELOPE WEST | 10N       | 4W              | 17             | GSRM       | B4870 P930                           | 3/29/2012     |
| 414689         | ROCKY GULCH         | 10N       | 4W              | 18             | GSRM       | B4870 P927                           | 3/29/2012     |
|                |                     |           |                 |                |            | 7 5                                  |               |
|                |                     |           |                 |                |            |                                      | 350           |
|                |                     |           |                 |                |            | 7 6                                  |               |